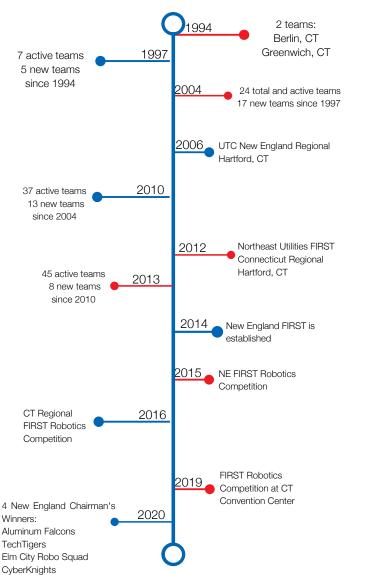

# A History of FIRST in CT





#### FIRST STATISTICS FROM

Center for Youth and Communities, Brandeis University. (2019). FIRST Longitudinal Study.

#### FOR MORE INFORMATION

FIRSTinspires.com FIRSTinspires.org/resourcelibrary/first-impact http://sneac.info



### THE IMPACT OF FIRST IN CONNECTICUT

## **About FIRST**

Starting in **New England** in 1992, FIRST Robotics began as a means to get high school students excited about Science, Math, Engineering, and Math. Since then, it's become a global competition that has impacted over **575,000 students**.

#### **FIRST's Mission:**

"The mission of FIRST® is to inspire young people to be science and technology leaders and innovators, by engaging them in exciting mentor-based programs that build science, engineering, and technology skills, that inspire innovation, and